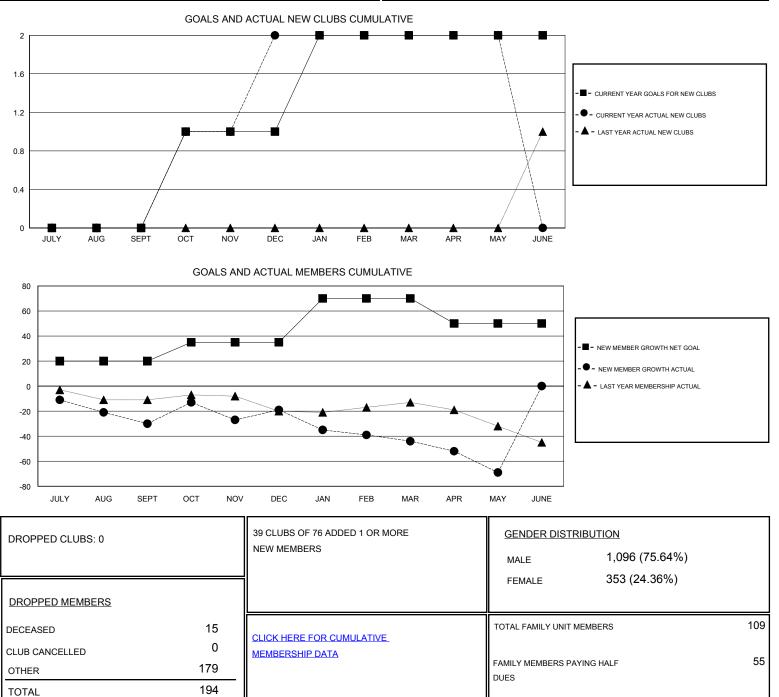

## Ton Soeters CNAT.

| GMT: To                   | on Soeters |               |           | OCATION ENGLAND       |                             |                                                                |                                                              | GMT CA                                             |
|---------------------------|------------|---------------|-----------|-----------------------|-----------------------------|----------------------------------------------------------------|--------------------------------------------------------------|----------------------------------------------------|
| Clubs                     |            |               |           |                       | Members                     |                                                                |                                                              |                                                    |
| RESULTS FOR 2016-2017     |            |               |           | RESULTS FOR 2016-2017 |                             |                                                                |                                                              |                                                    |
| QUARTER                   |            | NEW CLUB GOAL | NEW CLUBS | DROPPED CLUBS         | QUARTER                     | NEW MEMBER GROWTH<br>NET GOAL (not reinstated<br>or transfers) | NEW MEMBER<br>GROWTH ACTUAL (not<br>reinstated or transfers) | DROPPED<br>MEMBERS ACTUAL<br>(including transfers) |
| JULY/AUG/SE               | EPT        | 0             | 0         |                       | JULY/AUG/SEPT               | 20                                                             | 20                                                           | 50                                                 |
| OCT/NOV/DE                | EC         | 1             | 2         |                       | OCT/NOV/DEC                 | 15                                                             | 62                                                           | 51                                                 |
| JAN/FEB/MAR<br>APR/MAY/JU |            | 0             | 0         | 0<br>0                | JAN/FEB/MAR<br>APR/MAY/JUNE | 35<br>-20                                                      | 31<br>12                                                     | 56<br>37                                           |